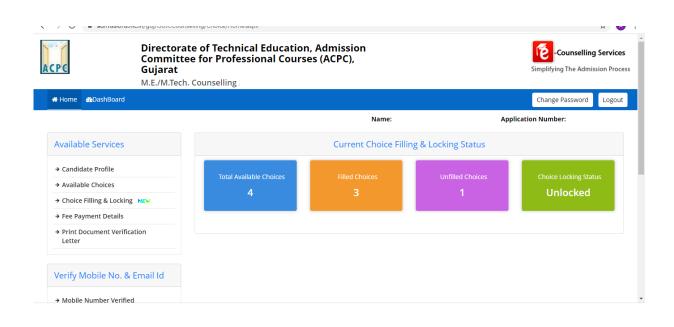

|                            |                           |              |    |                    |                                                         |
| Disclaimer: |                                                                               |                            |                           |              |    |                    | 🖿 🗖 📕 🖉 एनआईसी                                          |

 The candidates are advised to save the choices filled and keep a record/print of the choices filled by them in the particular round of choice filling. There is no need to lock choices, as the same will get auto locked on the last day of choice filling in the particular round of choice filling.

### **Dashboard Display**



### MOCK (TRIAL) ROUND:

There will be one mock(trial) round of seat allotment prior to the actual seat allotment round. During the mock round the candidates have to fill their choices online with in declared time schedule. After that as per the counselling schedule the result will be declared. The candidates can see their result by login to their I. D. on the website https://gujacpc.nic.in After the declaration of the result of mock round, candidates can go through the cut-off marks/Rank of the different institutes as per his eligible courses that they can get an idea for the filling the choices for the actual rounds. After declaration of result of mock round, the candidates can add/edit/delete/modify their Choices for regular(actual) round of counseling.