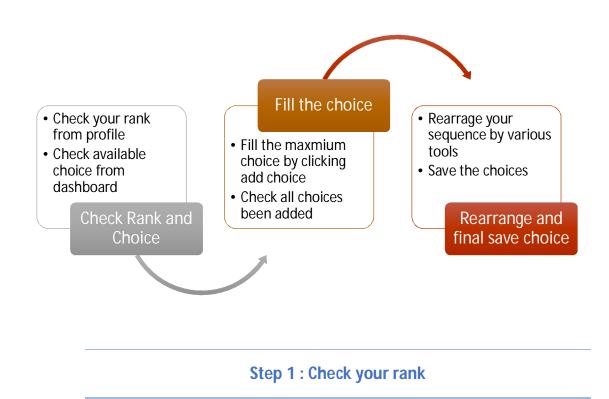

# Steps for Choice filling for M.E./M.Tech./M.Pharm. Admission process 2022-23

- merit/rank The candidates can avail their by logging to ME/MTech/Mpharm tab of website www.jacpcldce.ac.in and by clicking Merit Rank Search link available on center of this page OR by in with User ID website log their and password on https://gujacpc.nic.in
- The available choices been displayed in dashboard by choice filling and locking. All choices will be automatically locked at 23:59 hrs of the last day of choice filling. Before that, you can modify, add and rearrange choices as many times as you want to. There is no need to lock the choices as the same will get auto locked on the last date of particular round of choice filling, only save the choices filled.

 For filling up the choices, click on Available Choices and candidate can see all available choices of his eligible discipline. There will be many options of available choices for candidate. The candidate can sort his choices according to institute name, type, program/course wise etc. If the candidate has applied for more than one discipline in case of M.E./M. Tech candidates, choices of all disciplines as per his application and eligibility criteria will be shown. The candidate can give priority from all the available choices consisting of different disciplines as per his application. Based on his priority and merit order the allotment shall be done.

- Since the admission is online and priority of choices is an important parameter in allotment of seat, all candidates are advised to fill choices and priority with utmost care and precision. It is to be noted, the allotment is done based on choices and priorities filled by candidate himself.
- The admission committee has no role in choice filling process by the candidate concerned. If any candidate fails to fill choices in the schedule time limit as declared by Admission committee, such candidate shall not be considered for seat allotment process in that particular round.
- By adding the choice, you can easily add the choice on right side of the table.
- The choices can be filtered, by <u>Type of Institute (Govt or Private)</u>, program/course wise and by Name of Institute.
- Eligible candidate can fill all available eligible choices. There is no restriction in choice filling.
- You can add all choices and later you can arrange it as per your priority. The choices filled will be saved automatically in fix duration of time.
- You can also save the choice by clicking on Save and Continue

• Step 3 : Rearrange the choices

- After adding all available eligible choices, you can now rearrange the choices based on your priority. However, you can also add choices or delete choices anytime during choice filling schedule and later rearrange it within the schedule of choice filling activity.
- The <u>Remove</u>, <u>UP and Down</u> choices button is already available in choice filling section. The major rearrangement can be easily done by <u>Manage filed choice</u>, <u>Choice interchange</u>, <u>Choice rearrange or</u> <u>Multiple deletion</u>.